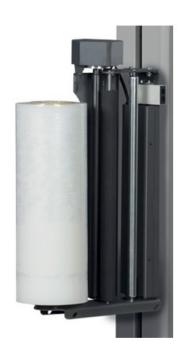

## Advanced Stretch Wrapping Machine

Orbitwrap OR-4000

- Electromagnetic brake Film Carrige
- Variable film carriage and turntable speeds
- Forklift relocation slots
- Photocell eye for automatic height detection
- Automatic and Manual wrapping programs
- Soft-start and stop turntable drive
- Heavy-duty industrial chain driven turntable
- Safety crush prevention device fitted to carriage
- 12 month warranty