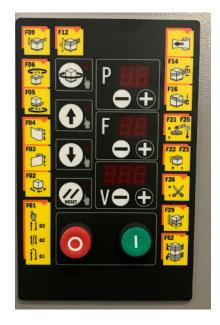

### **Orbitwrap OR-4000**

The OR-4000 is a low maintenance, easy to operate Pallet Wrapping Machine. The OR-4000 is equipped with an electromagnetic force to load brake system. These machines have an easy-to-read operating panel with 3 + 1 programs. The OR-4000 can be quoted with a wide range of options, including low-profile turntable, higher wrapping height, scales and many other options.