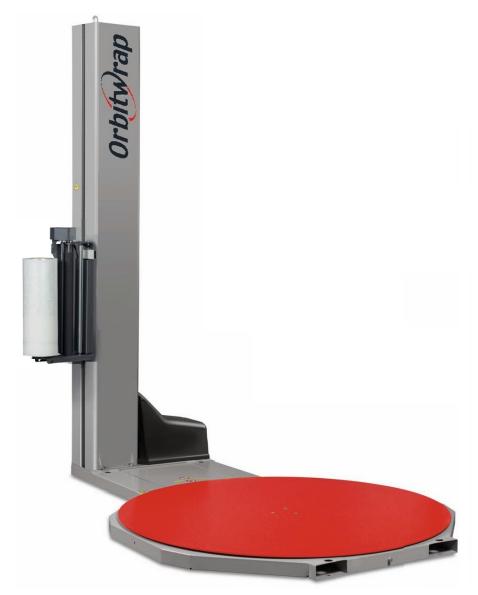

# Advanced Stretch Wrapping Machine

### **Orbitwrap OR-4000**

The OR-4000 is a low maintenance, easy to operate Pallet Wrapping Machine. The OR-4000 is equipped with an electromagnetic force to load brake system. These machines have an easy-to-read operating panel with 3 + 1 programs. The OR-4000 can be quoted with a wide range of options, including low-profile turntable, higher wrapping height, scales and many other options.

## Advanced Stretch Wrapping Machine

Orbitwrap OR-4000

- Electromagnetic brake Film Carrige
- Variable film carriage and turntable speeds
- Forklift relocation slots
- Photocell eye for automatic height detection
- Automatic and Manual wrapping programs
- Soft-start and stop turntable drive
- Heavy-duty industrial chain driven turntable
- Safety crush prevention device fitted to carriage
- 12 month warranty